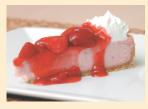

**Caramel Apple Crisp:** Made from our popular caramel batter covered with apple topping and our own baked streusel. This cakes is made with a graham cracker crust.

**Strawberry:** Strawberry puree is added to cheesecake batter and baked on a graham cracker crust. The top is covered with strawberry topping with a border of whipped cream.