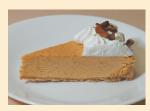

Caramel Pecan Fudge (Turtle): Caramel flavored batter on graham cracker crust, finished with our homemade chocolate sauce and roasted pecan pieces.

Pumpkin (Oct.-Dec.): Pumpkin puree and spices are added to our batter, baked in a graham cracker crust, decorated with non-dairy whipped cream and topped with pecans.