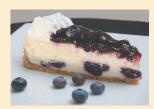

White Chocolate Cherry: Made with traditional cheesecake batter on a graham cracker crust, decorated with our special white chocolate cream, cheese frosting and then covered with cherry topping.

**Blueberry:** Wild blueberries and whipped cream top, this traditional cheesecake batter is swirled with blueberries baked on a graham cracker crust.