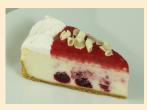

White Chocolate Raspberry: Made with our traditional batter on a graham cracker crust, topped with white chocolate cream cheese frosting and then covered with seedless raspberry topping, sprinkled with white chocolate curls.