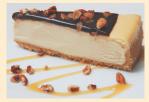

Caramel Pecan Fudge (Turtle): Caramel flavored batter on graham cracker crust, finished with our homemade chocolate sauce and roasted pecan pieces.

Pumpkin (Oct.-Dec.): Pumpkin puree and spices are added to our batter, baked in a graham cracker crust, decorated with non-dairy whipped cream and topped with pecans.