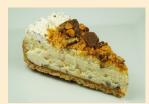

Butterfinger®: Traditional batter mixed with Butterfinger pieces, a Butterfinger flavored frosting and topped with more Butterfinger pieces baked on a graham cracker crust.

Traditional: Eat it plain or add your favorite topping.