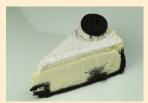

**Peanut Butter:** Our batter is mixed with real peanut butter and baked on a graham cracker crust. The cake is topped with chocolate ganache garnished with melted peanut butter.

**Oreo**®: Traditional batter with Oreo cookie pieces baked on genuine Oreo base crumb for the crust, topped with Oreo flavored frosting and decorated with mini Oreo's.